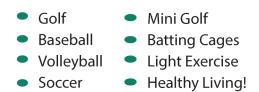

ng Fields Ultimate Sports Camp



### **Ultimate Sports Camp at PPF**

Pickering Playing Fields has teamed up with Golf Professionals, to bring you the Ultimate Sports Camp your child will never forget!

Every day beginning at 9am - 12pm, your child will receive 1-on-1 Golf Instruction with professional instructors. Then they will enjoy all of our fun sporting activities after we break for lunch!

Having served the community for over 20 years, rest assured that your child will stay active and have the most memorable Ultimate Sports Camp at PPF.



## **5 day camp** \$299 **\*4 day camp** \$249 \*For July 2-5 / Aug 6-9 only!

Campers must bring their own lunch except for Friday which is PIZZA DAY!

For children aged 7-13 Maximum 18 Campers per week Prices do not include tax

## Activities



### **Typical Camp Day at PPF**

| Golf Lesson:    | 9:00 – 10:30 am  |
|-----------------|------------------|
| Golf Games:     | 10:30 – 11:30 am |
| Lunch:          | 11:30 – 12:00 pm |
| Light Exercise: | 12:00 - 1:00pm   |
| Soccer:         | 1:00 – 2:30 pm   |
| Baseball:       | 2:30 – 3:30 pm   |
| Mini Golf:      | 3:30 – 4:00 pm   |

#### **Dates Available**

| July 2-5 (4 day week) | July 29-Aug 2        |
|-----------------------|----------------------|
| July 8-12             | Aug 6-9 (4 day week) |
| July 15-19            | Aug 12-16            |
| July 22-26            | Aug 19-23            |

#### Complete the form below for registrations

| Parents Name:                              | Childs Name:    |
|--------------------------------------------|-----------------|
|